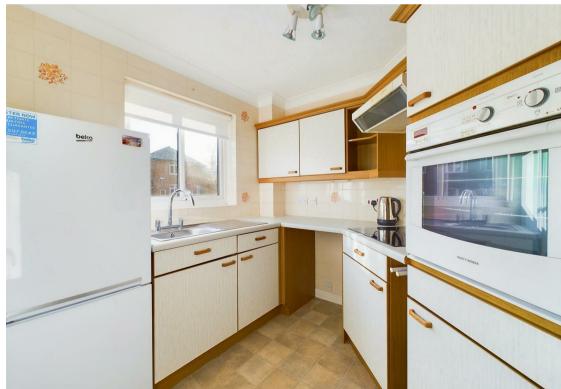

The apartment features an emergency pull-cord system throughout and its layout includes a private entrance hall with a generous storage cupboard, a combined living and dining area with access to a patio area within the well-maintained communal gardens as well as a kitchen fitted with an integrated oven and hob (further space is available for a freestanding fridge/freezer).