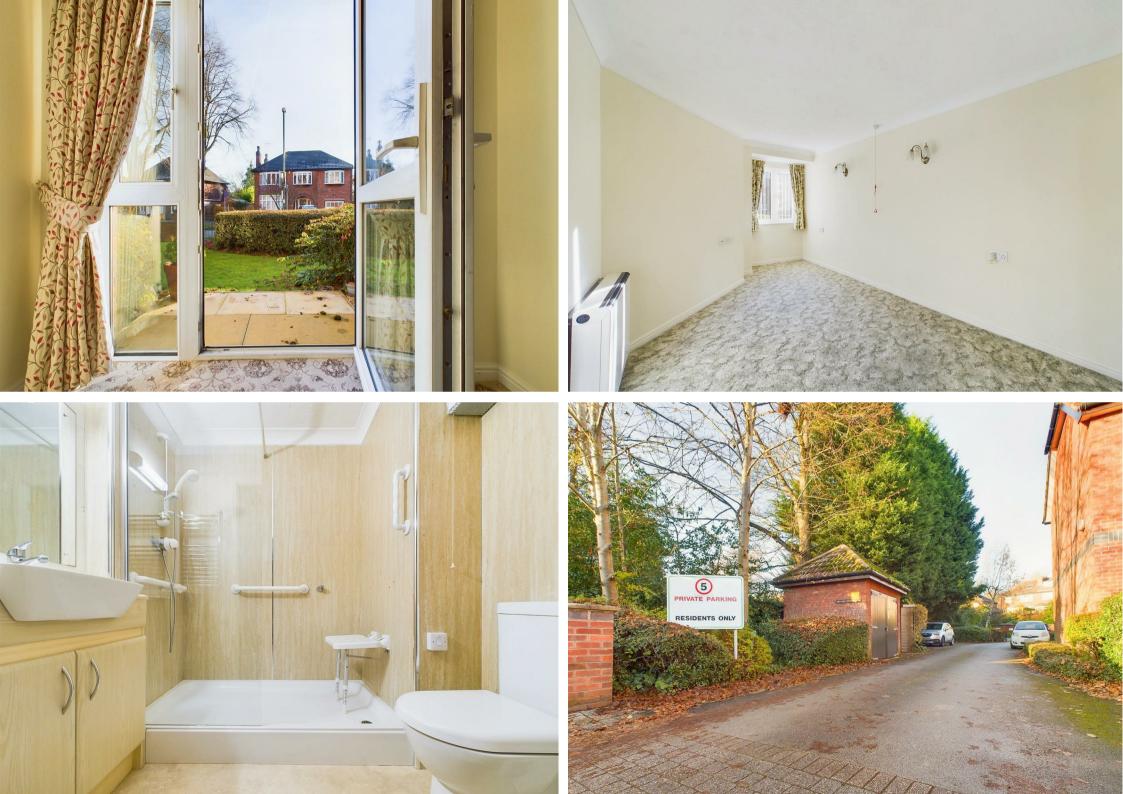

The bedroom is generously sized, offering a double bed space and the benefit of built-in wardrobes, accompanied by a beautiful modern shower room equipped with a towel radiator and a walk-in shower cubicle for easy access.

For convenience, residents can use a communal laundry room with several washing machines and dryers, book a guest room (subject to availability and fees) and enjoy established shared gardens. There's also a communal lounge hosting various social events and a House Manager on-site daily. Parking spaces for both residents and visitors are located at the rear of the building, subject to availability.