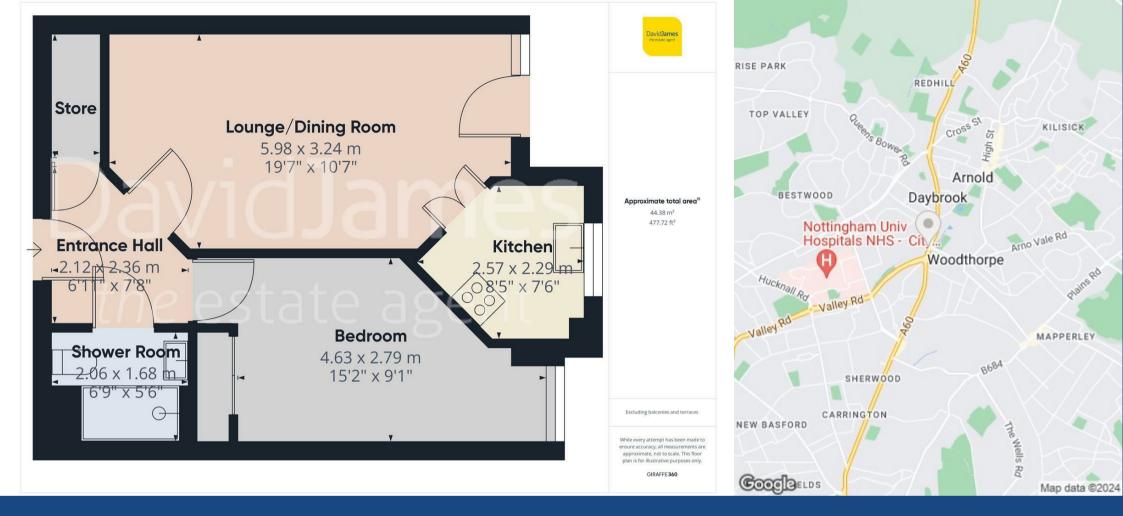

The apartment features an emergency pull-cord system throughout and its layout includes a private entrance hall with a generous storage cupboard, a combined living and dining area with access to a patio area within the well-maintained communal gardens as well as a kitchen fitted with an integrated oven and hob (further space is available for a freestanding fridge/freezer).

The bedroom is generously sized, offering a double bed space and the benefit of built-in wardrobes, accompanied by a beautiful modern shower room equipped with a towel radiator and a walk-in shower cubicle for easy access.