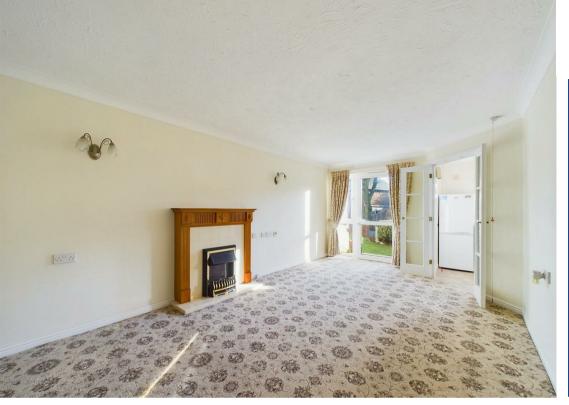

The apartment features an emergency pull-cord system throughout and its layout includes a private entrance hall with a generous storage cupboard, a combined living and dining area with access to a patio area within the well-maintained communal gardens as well as a kitchen fitted with an integrated oven and hob (further space is available for a freestanding fridge/freezer).